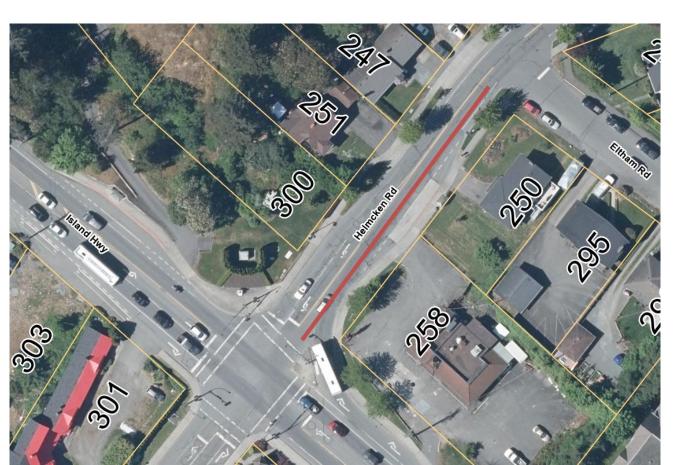

## HELMCKEN ROAD Between 250 and 258 HELMCKEN RD

Please be advised that the developer at 258 Helmcken Road will be completing crane works requiring intermittent closure of the northbound lane between 250 and 258 Helmcken Road between August 15<sup>th</sup> and November 10<sup>th</sup>, 2023. Traffic will be affected occasionally between 9:00am and 3:00pm on Tuesdays, Wednesdays, and Thursdays during this period.